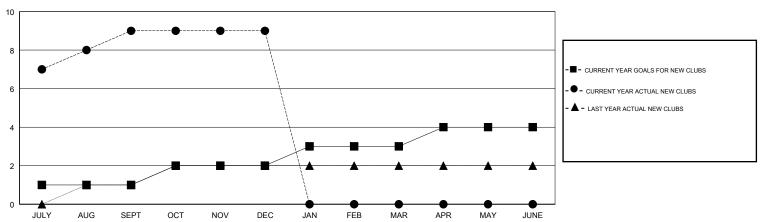

## MONTHLY MEMBERSHIP PROGRESS REPORT

## District 321B1

Results as of: 12/31/2018



## GOALS AND ACTUAL NEW CLUBS CUMULATIVE



## GOALS AND ACTUAL MEMBERS CUMULATIVE



| DROPPED CLUBS: 6  DROPPED MEMBERS |     | 25 CLUBS OF 95 ADDED 1 OR MORE<br>NEW MEMBERS | GENDER DISTRIBUTION           MALE         1,662 (56.63%)           FEMALE         1,273 (43.37%)           Women Percentage Fiscal Year Goal: 45% |       |
|-----------------------------------|-----|-----------------------------------------------|----------------------------------------------------------------------------------------------------------------------------------------------------|-------|
| DECEASED                          | 3   | CLICK HERE FOR CUMULATIVE  MEMBERSHIP DATA    | TOTAL FAMILY UNIT MEMBERS                                                                                                                          | 1,839 |
| CLUB CA