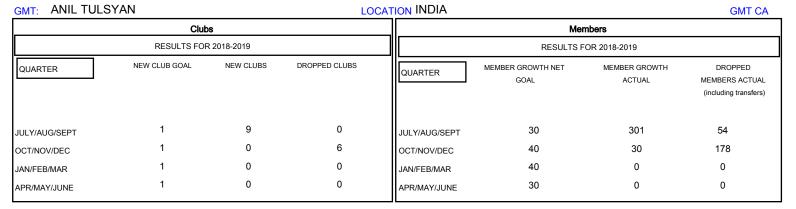

## MONTHLY MEMBERSHIP PROGRESS REPORT

## District 321B1

Results as of: 12/31/2018



## GOALS AND ACTUAL NEW CLUBS CUMULATIVE



## GOALS AND ACTUAL MEMBERS CUMULATIVE



| DROPPED CLUBS: 6  DROPPED MEMBERS |     | 25 CLUBS OF 95 ADDED 1 OR MORE<br>NEW MEMBERS | GENDER DISTRIBUTION           MALE         1,662 (56.63%)           FEMALE         1,273 (43.37%)           Women Percentage Fiscal Year Goal: 45% |       |
|-----------------------------------|-----|-----------------------------------------------|----------------------------------------------------------------------------------------------------------------------------------------------------|-------|
| DECEASED                          | 3   | CLICK HERE FOR CUMULATIVE  MEMBERSHIP DATA    | TOTAL FAMILY UNIT MEMBERS