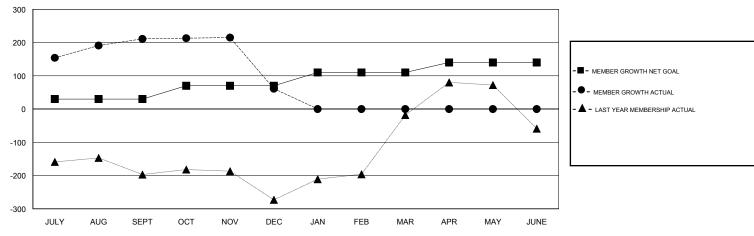

## GOALS AND ACTUAL MEMBERS CUMULATIVE

| DROPPED CLUBS: 6  DROPPED MEMBERS |     | 25 CLUBS OF 95 ADDED 1 OR MORE<br>NEW MEMBERS | GENDER DISTRIBUTION           MALE         1,662 (56.63%)           FEMALE         1,273 (43.37%)           Women Percentage Fiscal Year Goal: 45% |       |
|-----------------------------------|-----|-----------------------------------------------|----------------------------------------------------------------------------------------------------------------------------------------------------|-------|
| DECEASED                          | 3   | CLICK HERE FOR CUMULATIVE  MEMBERSHIP DATA    | TOTAL FAMILY UNIT MEMBERS                                                                                                                          | 1,839 |
| CLUB CANCELLED                    | 105 |                                               |                                                                                                                                                    | 005   |
| OTHER                             | 124 |                                               | FAMILY MEMBERS PAYING HALF DUES                                                                                                                    | 985   |
| TOTAL                             | 232 |                                               |                                                                                                                                                    |       |